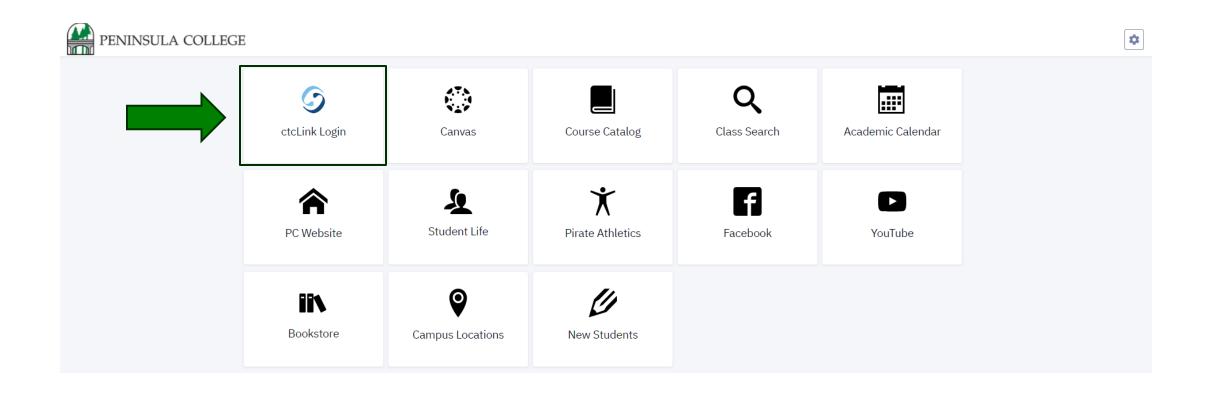

# How to View Unofficial Transcripts

This guide will show you how to view your unofficial transcripts in ctcLink.



#### **Proceed to ctcLink:**

1. Open web browser and go to the ctcLink Mobile Site OR open the ctcLink app on your mobile device.





## Navigate to ctcLink Login Portal:

2. Select/Tap on the ctcLink Login Tile.





#### Log in to ctcLink:

3. Log in to ctcLink.

| <b>OctcLink</b>                                      |  |  |  |
|------------------------------------------------------|--|--|--|
| Washington State Community and<br>Technical Colleges |  |  |  |
| ctcLink ID                                           |  |  |  |
|                                                      |  |  |  |
| Password                                             |  |  |  |
| Keep me signed in                                    |  |  |  |
| Sign in                                              |  |  |  |
| Reset Password<br>Unlock Account<br>Help             |  |  |  |
| How to Enable Screen Reader Mode                     |  |  |  |
| Activate Your Account                                |  |  |  |



#### **Expand Acade