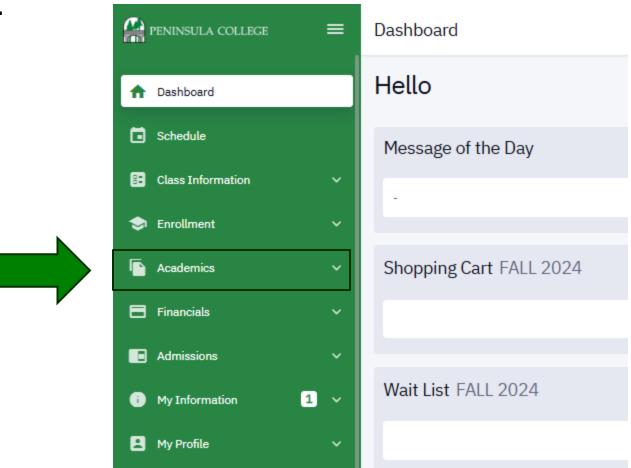

Log in to ctcLink.

| <b>OctcLink</b>                                      |  |  |  |
|------------------------------------------------------|--|--|--|
| Washington State Community and<br>Technical Colleges |  |  |  |
| ctcLink ID                                           |  |  |  |
|                                                      |  |  |  |
| Password                                             |  |  |  |
| Keep me signed in                                    |  |  |  |
| Sign in                                              |  |  |  |
| Reset Password<br>Unlock Account<br>Help             |  |  |  |
| How to Enable Screen Reader Mode                     |  |  |  |
| Activate Your Account                                |  |  |  |



#### **Expand Academics:**

4. Select Academics.





# Select View Unofficial Transcript:

5. Click View Unofficial Transcript.





### **View Unofficial Transcript:**

6. Review your information. Select **View PDF** to see your unofficial transcript. Note: If you're currently enrolled in classes, those classes will not be included in your transcript report.

| View Unofficial Transcript                |                          |          |
|-------------------------------------------|--------------------------|----------|
| Transcript Type:<br>Unofficial Transcript | Career:<br>Undergraduate | View PDF |
|                                           |                          |          |



#### Success:

7. Done! Your unofficial transcript will open in a new browser.



If you have any questions or need further assistance contact the