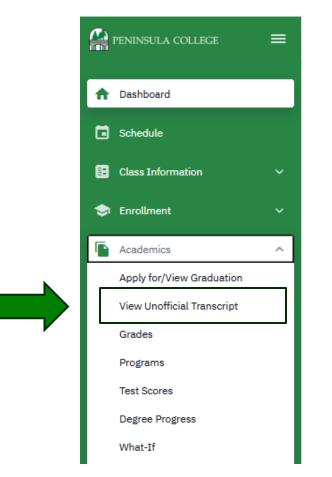

|  |
|------------------------------------------------------|--|--|--|
| Washington State Community and<br>Technical Colleges |  |  |  |
| ctcLink ID                                           |  |  |  |
|                                                      |  |  |  |
| Password                                             |  |  |  |
| Keep me signed in                                    |  |  |  |
| Sign in                                              |  |  |  |
| Reset Password<br>Unlock Account<br>Help             |  |  |  |
| How to Enable Screen Reader Mode                     |  |  |  |
| Activate Your Account                                |  |  |  |



#### **Expand Academics:**

4. Select Academics.





# Select View Unofficial Transcript:

5. Click View Unofficial Transcript.





### **View Unofficial Transcript:**

6. Review your information. Select **View PDF** to see your unofficial transcript. Note: If you're currently enrolled in classes, those classes will not be included in your transcript report.

| View Unofficial Transcript                |                          |          |
|-------------------------------------------|--------------------------|----------|
| Transcript Type:<br>Unofficial Transcript | Career:<br>Undergraduate | View PDF |
|                                           |                          |          |



#### Success:

7. Done! Your unofficial transcript will open in a new browser.



If you have any questions or need further assistance contact the IT Help Desk at (360) 417-6565 or <u>helpdesk@pencol.edu</u>