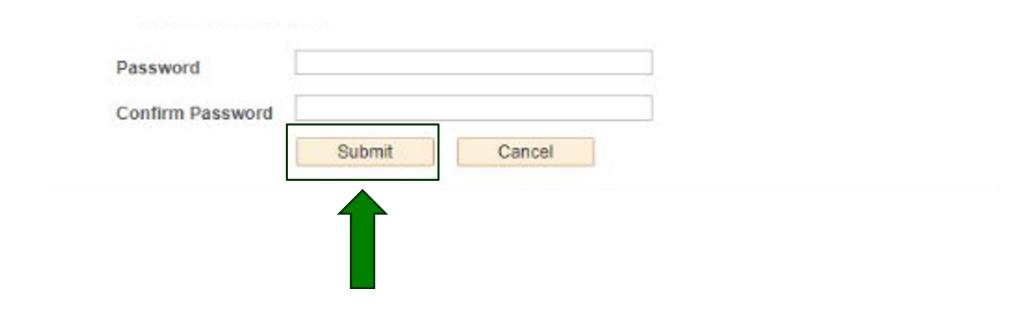

o your email. Format: [phone number plus area code] e.g.: 5554567890 Phone Number (Voice) Phone Number (Text Message) Password Instructions: Password must be at least 8 characters and include at least one uppercase letter, one lowercase letter, and one number. Special characters may be used, but are not required (such as #, !, %,"). Do NOT use all or part of your first or last name as part of your password. (Example: Sunshine2) Password Confirm Password Submit Cancel

Set Your Password

# **Create a New Password:**

5. Create a new password for your ctcLink account.

### Set Your Password

### Create a password that has:

- At least 8 characters
- 1 UPPERCASE letter
- 1 lowercase letter
- 1 number (0,1,2,3...)





# **Click Submit:**

6. Click on the **Submit** button when you are done.



# **Account Activated:**

7. Your ctcLink account will be activated right away. Be sure to write down and take note of your ctcLink ID. Click on OK when you are done.



## **Success:**

8. Done! You have now activated your ctcLink account.



Account Activation successfully completed. Please close your browser before logging in to ctcLink.

# Helpdesk:

If you have any questions or need further assistance contact the IT Help Desk at (360) 417-6565 or <a href="mailto:help-desk@pencol.edu">help-desk@pencol.edu</a>