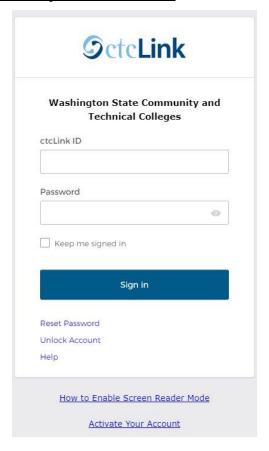

# How to Activate Your ctcLink Account

This guide will show you how to activate your ctcLink account.

# **Proceed to ctcLink:**

1. Open web browser and go to gateway.ctclink.us.



# **Select Activate Your Account:**

2. Click on Activate Your Account.



# **Enter Student Information:**

3. Enter your first name, last name, DOB, and ctcLink ID.



Submit

# **Set Up Your Account:**

4. Set up your ctcLink account email and password.

### \*Email (Work, student, or personal) Account Recovery Okta can send you a text message or call you to provide a recovery code. This feature is useful when you don't have access to your email. Format: [phone number plus area code] e.g.: 5554567890 Phone Number (Voice) Phone Number (Text Message) Password Instructions: Password must be at least 8 characters and include at least one uppercase letter, one lowercase letter, and one number. Special characters may be used, but are not required (such as #, !, %,"). Do NOT use all or part