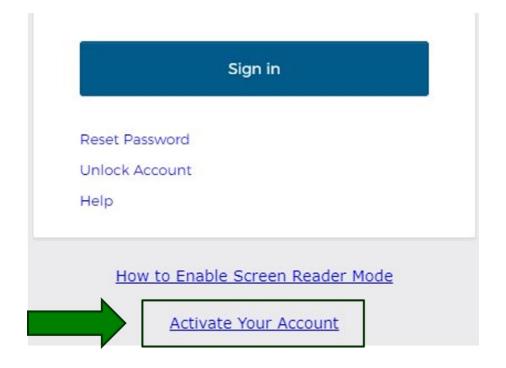

# How to Activate Your ctcLink Account

This guide will show you how to activate your ctcLink account.

# **Proceed to ctcLink:**

1. Open web browser and go to gateway.ctclink.us.



# **Select Activate Your Account:**

2. Click on Activate Your Account.



# **Enter Student Information:**

3. Enter your first name, last name, DOB, and ctcLink ID.



Submit

# **Set Up Your Account:**

4. Set up your ctcLink account email and password.

### \*Email (Work, student, or personal) Account Recovery Okta can send you a text message or call you to provide a recovery code. This feature is useful when you don't have access to your email. Format: [phone number plus area code] e.g.: 5554567890 Phone Number (Voice) Phone Number (Text Message) Password Instructions: Password must be at least 8 characters and include at least one uppercase letter, one lowercase letter, and one number. Special characters may be used, but are not required (such as #, !, %,"). Do NOT use all or part of your first or last name as part of your password. (Example: Sunshine2) P