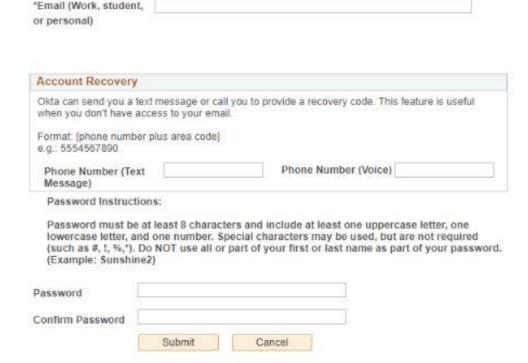

# **Set Up Your Account:**

4. Set up your ctcLink account email and password.

### \*Email (Work, student, or personal) Account Recovery Okta can send you a text message or call you to provide a recovery code. This feature is useful when you don't have access to your email. Format: [phone number plus area code] e.g.: 5554567890 Phone Number (Voice) Phone Number (Text Message) Password Instructions: Password must be at least 8 characters and include at least one uppercase letter, one lowercase letter, and one number. Special characters may be used, but are not required (such as #, !, %,"). Do NOT use all or part of your first or last name as part of your password. (Example: Sunshine2) Password Confirm Password Submit Cancel