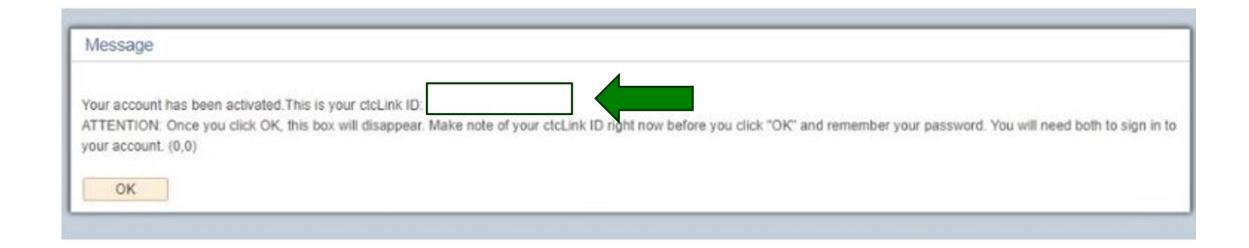

# **Account Activated:**

7. Your ctcLink account will be activated right away. Be sure to write down and take note of your ctcLink ID. Click on OK when you are done.