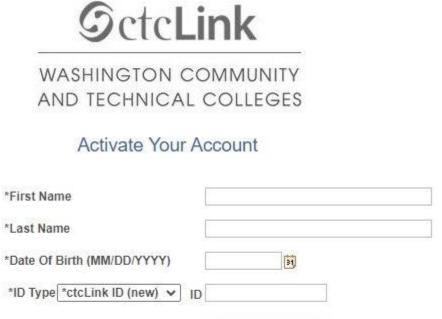

# **Enter Student Information:**

3. Enter your first name, last name, DOB, and ctcLink ID.

Submit