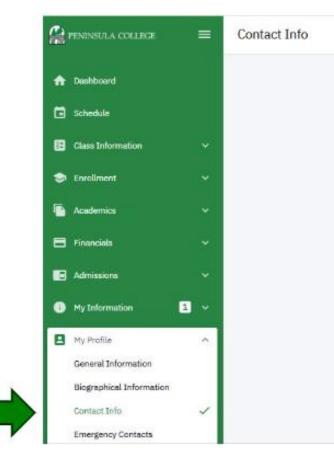

## **Select Contact Info:**

5. Select **Contact Info** from the list of options.