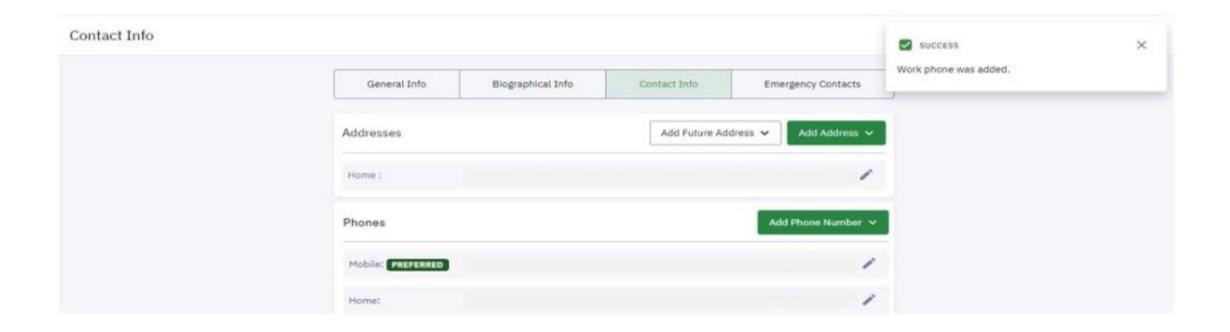

## **Select Contact Info:**

5. Select **Contact Info** from the list of options.

#### **Add Phone Number:**

6. Under the **Phone** section, click **Add Phone Number** to add a phone number.

| General Info | Biographical Info | Contact Info   | Emergency Contacts      |
|--------------|-------------------|----------------|-------------------------|
| ddresses     |                   | Add Future Add | dress 🗸 🖌 Add Address 🗸 |
| lome :       |                   |                | /                       |
| nones        |                   |                | Add Phone Number 🗸      |
| obile:       |                   |                | 1                       |
| ome:         |                   |                | 1                       |