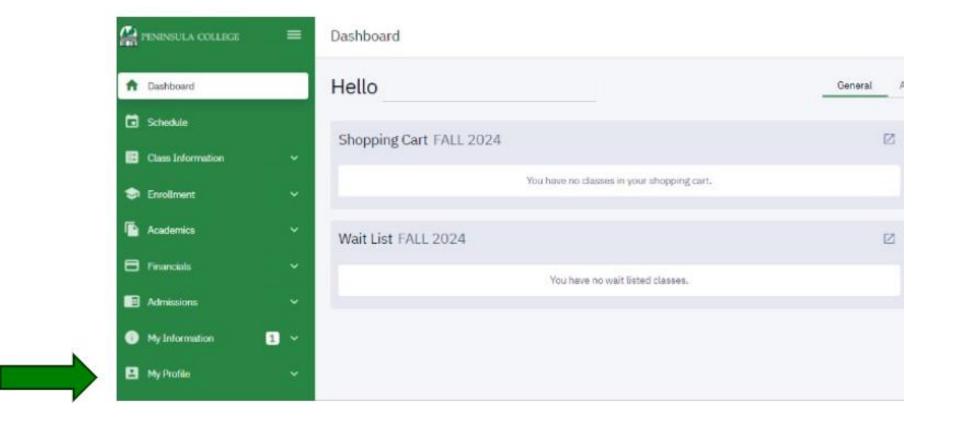

## **Expand My Profile:**

4. On the left, select **My Profile** to expand the menu.