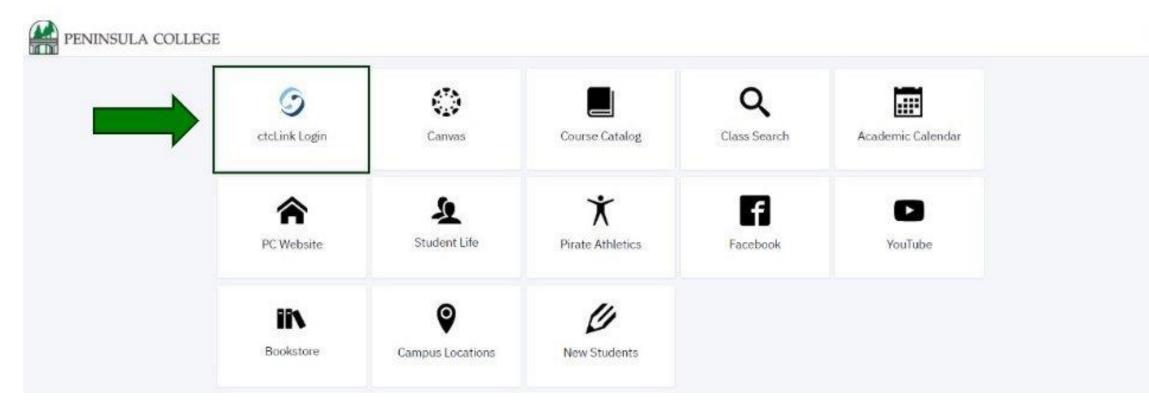

# Navigate to ctcLink Login Portal:

2. Select/Tap on the ctcLink Login Tile.

\$