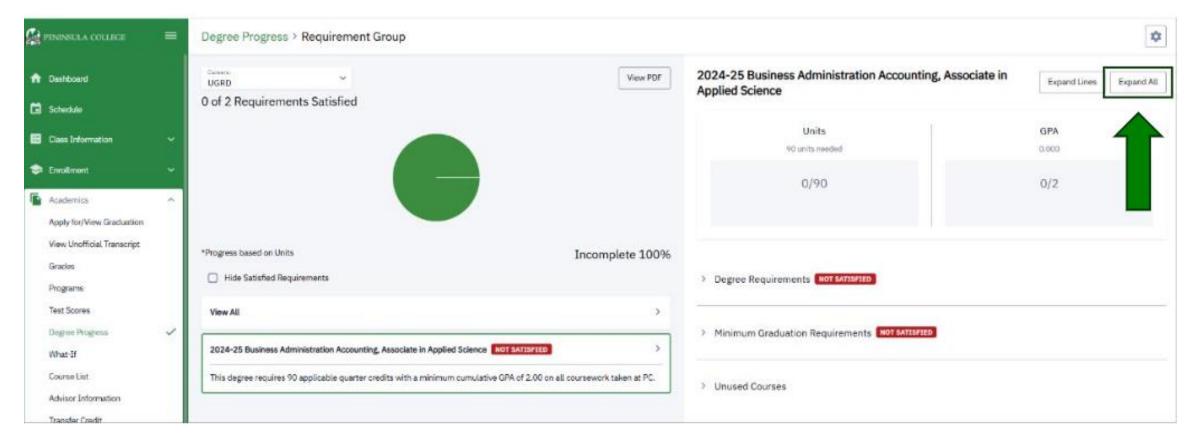

# **Expand All:**

#### 7. Select Expand All to view course progress.

#### **Select View Courses:**

8. Select View Courses to view courses that meet the requirements.

| TIMPERIA COLLEGE                                      | =            | Degree Progress > Requirement Group                                                                                     |                                                                                                                           |                           |  |  |
|-------------------------------------------------------|--------------|-------------------------------------------------------------------------------------------------------------------------|---------------------------------------------------------------------------------------------------------------------------|---------------------------|--|--|
| 🕈 Dashboard                                           |              | UGRD View PDF View PDF 0 of 2 Requirements Satisfied                                                                    | 2024-25 Business Administration Accounting, Associate in<br>Applied Science                                               | Equand Lines Collapse All |  |  |
| Caucinternation                                       | د د <u>د</u> |                                                                                                                         | Units<br>90 ands needed                                                                                                   | GPA<br>note               |  |  |
| Academics<br>Apply for/View Graduation                | ^            |                                                                                                                         | 0/90                                                                                                                      | 0/2                       |  |  |
| View Unerflicial Transcript<br>Grades<br>Programs     |              | *Progress based on Units Incomplete 100%                                                                                | V Degree Requirements NOT INTERFED                                                                                        |                           |  |  |
| Test Scores<br>Degree Progress<br>What If             | 7            | View All > 2024-25 Business Administration Accounting, Associate in Applied Science Not SATURFILD >                     | This degree requires 90 applicable quarter credits with a minimum cumulative GPA of 2<br>3 AMATH121 or MATH8 107 or above | View Courses              |  |  |
| Course List<br>Advisor Information<br>Transfer Credit |              | This degree requires 90 applicable quarter credits with a minimum cumulative GPA of 2.00 on all coursework taken at PC. | Hot 1AT2FEED     Complete AMATHI21 or MATH& 107 or above     Humanities Elective     View Courses                         |                           |  |  |
| <ul> <li>Financials</li> <li>Admissions</li> </ul>    | v            |                                                                                                                         | Not satisfied     Not satisfied     Note approved course list below.                                                      |                           |  |  |