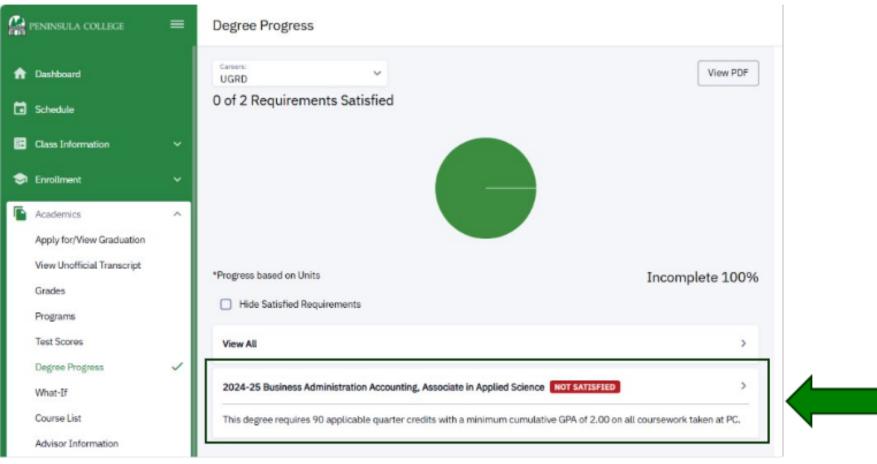

# **Select the Degree:**

6. Select the degree for more detailed information.

# **Expand All:**