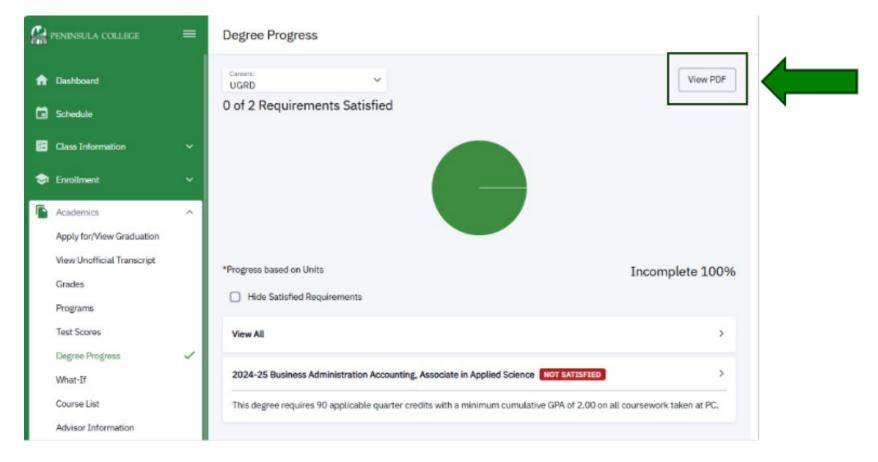

## **View Degree Progress Information:**

9. Select **View PDF** to view a PDF copy of the information. The PDF opens in a new window.