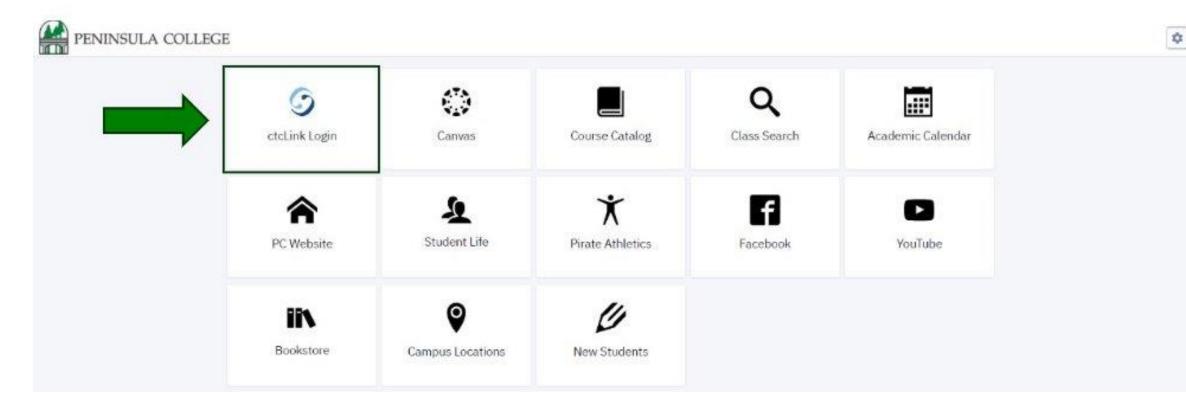

# Navigate to ctcLink Login Portal:

2. Select/Tap on the **ctcLink Login Tile.** 