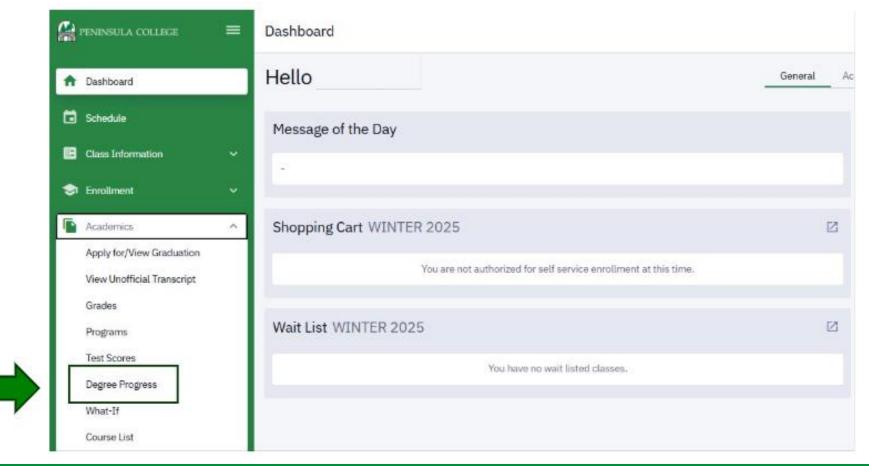

## **Select Degree Progress:**

5. Select **Degree Progress** from list of options.