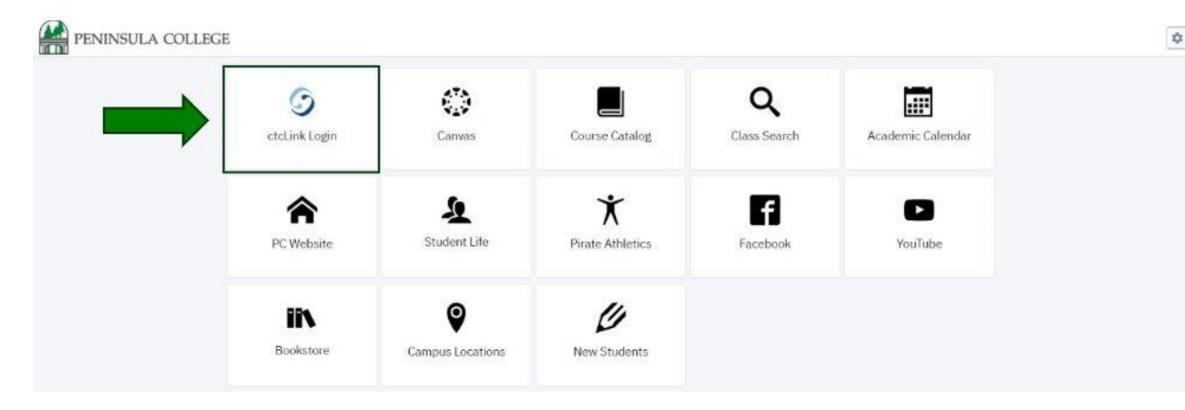

### Navigate to ctcLink Login Portal:

2. Select/Tap on the **ctcLink Login Tile.** 