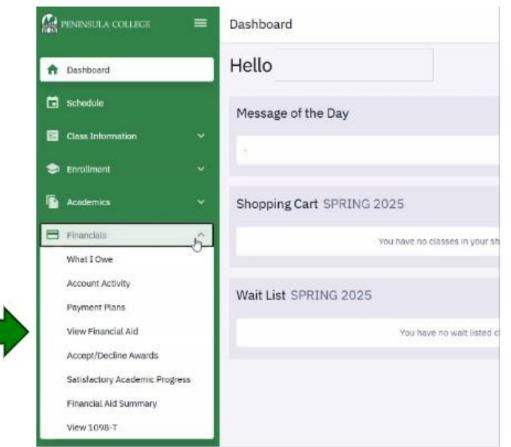

## **Expand Financials:**

4. On the left, select **Financials** to expand the menu.

| PENINSULA COLLEGE | Dashboard                                  |                |                       | ٩                  |
|-------------------|--------------------------------------------|----------------|-----------------------|--------------------|
| n Dashboerd       | Hello                                      | General Academ | mics Financials       | Tr Edit My Widgets |
| Schedule          | Message of the Day                         |                | Inbox                 | 2                  |
| Class Information | · ·                                        |                | You have no messages. |                    |
| Enrollment        | · ·                                        |                |                       |                    |
| Academics         | Shopping Cart SPRING 2025                  | 12             | To Dos 🔳              | 2                  |
| E Finencials      | You have no classes in your shopping cart. |                | FAFSA Received        | 5                  |
| Admissions        | *                                          |                |                       |                    |
| Hy Information    | Wait List SPRING 2025                      |                | Tasks                 | Ø                  |
| B My Profile      | You have no wait listed cleases.           |                | You have no Tasks-    |                    |
| Public Links      |                                            |                |                       |                    |
| D Put Sile        |                                            |                | Holds 1               |                    |
|                   |                                            |                | Advising Hold         | 3                  |
|                   |                                            |                | C <sub>2</sub>        |                    |